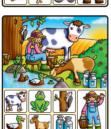

Each player chooses a farm playing board.

Spread the farmer cards face down in a separate group.

3 No match

If the item on the farm card does not match any picture on your playing board, show the card to the other players then return it face down to the table.