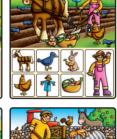

Each player chooses a farm playing board.

Spread the farmer cards face down in a separate group.

3 No match

If the item on the farm card does not match any picture on your playing board, show the card to the other players then return it face down to the table.