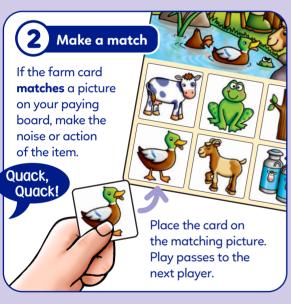

Play passes to the next player.

6 No match

If the farmer on the card does not match the farmer on your playing board, show the card to the other players then return it face down to the table.

Play passes to the next player.