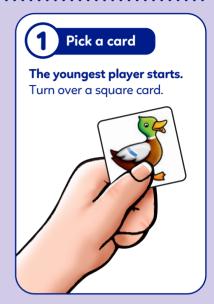

Each player chooses a farm playing board.

Spread the farmer cards face down in a separate group.

3 No match

If the item on the farm card does not match any picture on your playing board, show the card to the other players then return it face down to the table.