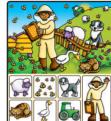

Each player chooses a farm playing board.

Spread the farmer cards face down in a separate group.

3 No match

If the item on the farm card does not match any picture on your playing board, show the card to the other players then return it face down to the table.