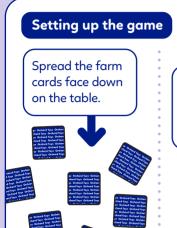

Each player chooses a farm playing board.

Spread the farmer cards face down in a separate group.

3 No match

If the item on the farm card does not match any picture on your playing board, show the card to the other players then return it face down to the table.