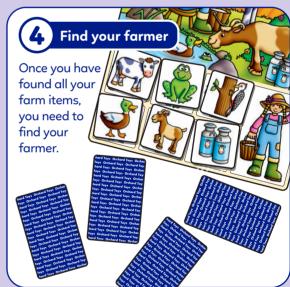

Play passes to the next player.

6 No match

If the farmer on the card does not match the farmer on your playing board, show the card to the other players then return it face down to the table.

Play passes to the next player.