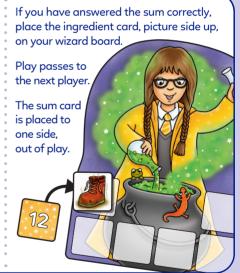

**Contents** 

• 4 wizard boards • 30 spell ingredient cards • 30 magic sum cards

When you think you have solved the sum, look at your spell ingredient cards to see if any of them show the same number as the answer.