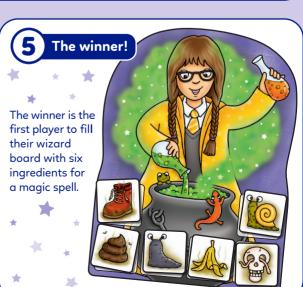

## Magic Maths

Abracadabra! Solve addition, subtraction and first multiplication sums in this magical game. Rub the cards to check your answers and be the first to fill your wizard board with yucky ingredients!

**Contents** 

• 4 wizard boards • 30 spell ingredient cards • 30 magic sum cards









When you think you have solved the sum, look at your spell ingredient cards to see if any of them show the same number as the answer.







If you **do not** have the answer card in front of you, or you **answer the sum incorrectly**, show the sum to the other players.



If no one has the matching answer, place the sum card out of play. Play passes to the person next to the player who originally turned over the sum card.