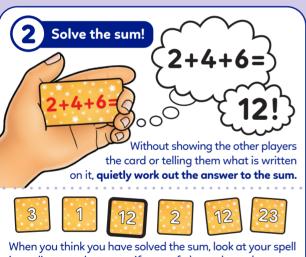

**Contents** 

• 4 wizard boards • 30 spell ingredient cards • 30 magic sum cards

When you think you have solved the sum, look at your spell ingredient cards to see if any of them show the same number as the answer.

If you **do not** have the answer card in front of you, or you **answer the sum incorrectly**, show the sum to the other players.

If no one has the matching answer, place the sum card out of play. Play passes to the person next to the player who originally turned over the sum card.