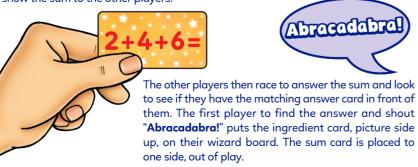

If you **do not** have the answer card in front of you, or you **answer the sum incorrectly**, show the sum to the other players.

If no one has the matching answer, place the sum card out of play. Play passes to the person next to the player who originally turned over the sum card.