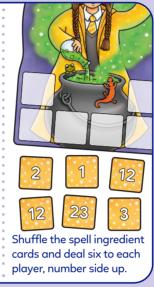

**Contents** 

• 4 wizard boards • 30 spell ingredient cards • 30 magic sum cards

When you think you have solved the sum, look at your spell ingredient cards to see if any of them show the same number as the answer.