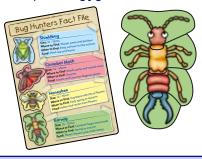

#### Use the **fact file** to discover facts about the bugs that feature on the jigsaws

Get an adult to hide the bug cards around the house.

All the players look and see if they can find the bugs.

Using a wipeable pen\* tick the bugs off as they are found, on the checklist