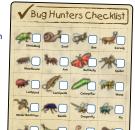

#### Use the **fact file** to discover facts about the bugs that feature on the jigsaws

Get an adult to hide the bug cards around the house.

All the players look and see if they can find the bugs.

Using a wipeable pen\* tick the bugs off as they are found, on the checklist

included.

\* Wipeable pen not included

**Additional** checklists printed from our website.

The winner is the player who has collected the most bugs once they have all been found!