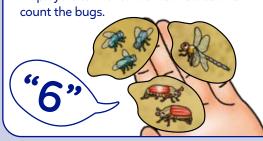

# Turn over and count the bugs

All players turn over their leaf cards and

## Make your bug jigsaw

The player/players with the most bugs can begin to build their four-piece jigsaw, beginning with the number '1' piece. As the game progresses, the remaining jigsaw pieces should be added in the correct number order - 2, 3, 4.