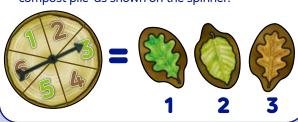

# To play

The youngest player starts by spinning the spinner.

**Every** player takes the number of leaves from the 'compost pile' as shown on the spinner.

# Turn over and count the bugs

All players turn over their leaf cards and