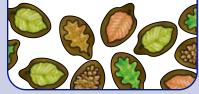

#### Setting up the game

Spread all the leaf cards, bug side down, on the table. This is the 'compost pile'.

Assemble the spinner and place it in reach of all players.

Looking at the fact file, each player selects one of the four-piece bug jigsaws.

# To play

The youngest player starts by spinning the spinner.

**Every** player takes the number of leaves from the 'compost pile' as shown on the spinner.

# Turn over and count the bugs

All players turn over their leaf cards and