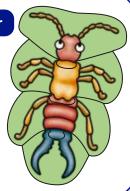

#### Setting up the game

Spread all the leaf cards, bug side down, on the table. This is the 'compost pile'.

Assemble the spinner and place it in reach of all players.

Looking at the fact file, each player selects one of the four-piece bug jigsaws.

#### Use the **fact file** to discover facts about the bugs that feature on the jigsaws

Get an adult to hide the bug cards around the house.

All the players look and see if they can find the bugs.

Using a wipeable pen\* tick the bugs off as they are found, on the checklist