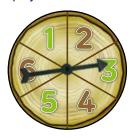

# To play

The youngest player starts by spinning the spinner.

**Every** player takes the number of leaves from the 'compost pile' as shown on the spinner.