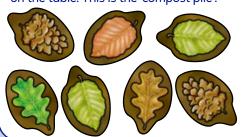

#### Setting up the game

Spread all the leaf cards, bug side down, on the table. This is the 'compost pile'.

Assemble the spinner and place it in reach of all players.

Looking at the fact file, each player selects one of the four-piece bug jigsaws.

# To play

The youngest player starts by spinning the spinner.

**Every** player takes the number of leaves from the 'compost pile' as shown on the spinner.