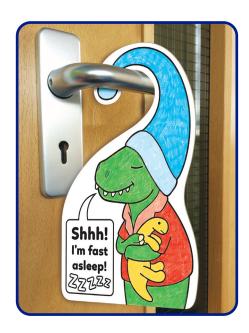

## **T-Rex Door Hanger**

Make your own Dino-Snore-Us door hanger!

Use with page 1 to make your T-Rex Door Hanger.

Hang your new door hanger on your bedroom door and, depending on whether you are awake or asleep, turn the T-Rex!