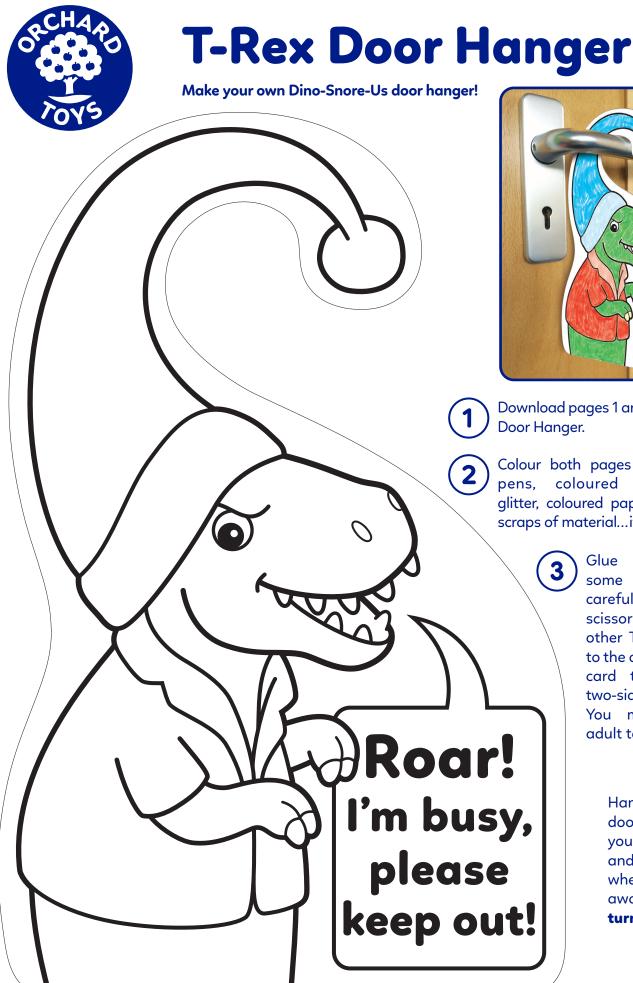

Download pages 1 and 2 of the T-Rex Door Hanger.

Colour both pages with felt tip coloured pencils, paint, glitter, coloured paper, or even old scraps of material...it's up to you!

> Glue one T-Rex to some thin card and carefully cut out with scissors. Cut out the other T-Rex and glue to the other side of the card to make your two-sided door hanger. You may need an adult to help with this!

> > Hang your door hanger on your bedroom door and, depending on whether you are awake or asleep, turn the T-Rex!

Follow us:

© 2020 Orchard Toys Ltd