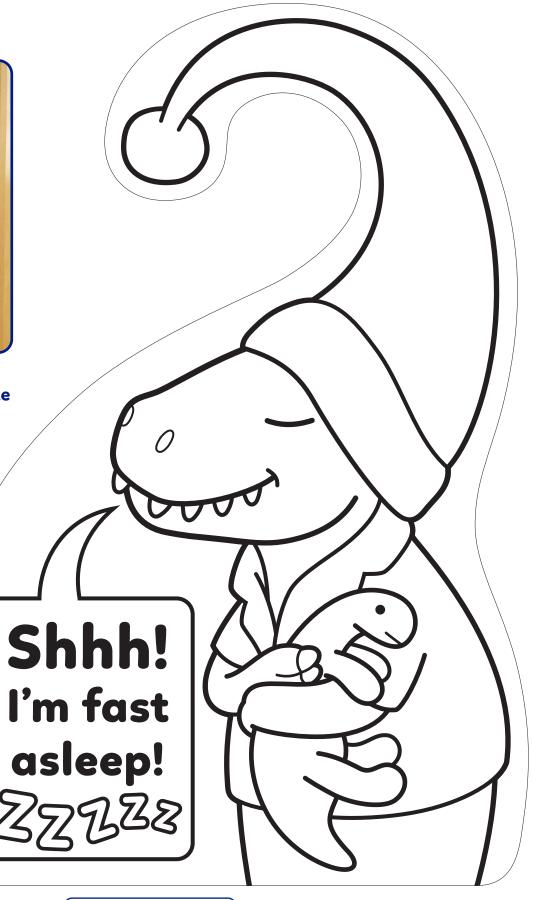

Download pages 1 and 2 of the T-Rex Door Hanger.

Colour both pages with felt tip coloured pencils, paint, glitter, coloured paper, or even old scraps of material...it's up to you!

> Glue one T-Rex to some thin card and carefully cut out with scissors. Cut out the other T-Rex and glue to the other side of the card to make your two-sided door hanger. You may need an adult to help with this!

> > Hang your door hanger on your bedroom door and, depending on whether you are awake or asleep, turn the T-Rex!

Follow us:

© 2020 Orchard Toys Ltd