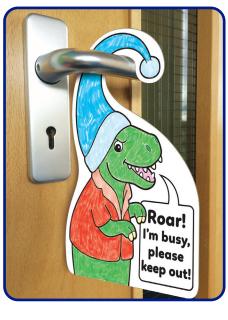

## **T-Rex Door Hanger**

Make your own Dino-Snore-Us door hanger!

Use with page 1 to make your T-Rex Door Hanger.

Hang your new door hanger on your bedroom door and, depending on whether you are awake or asleep, turn the T-Rex!