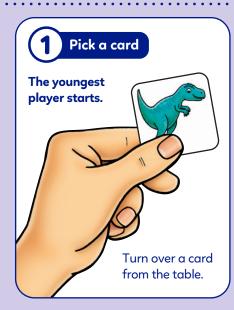

## Dinosaur Lotto

Travel back in time to the lost world of the dinosaurs!
Race to be the first player to find all the prehistoric items on your board in this fun memory game.

Contents

• 4 double-sided jigged boards • 24 item cards