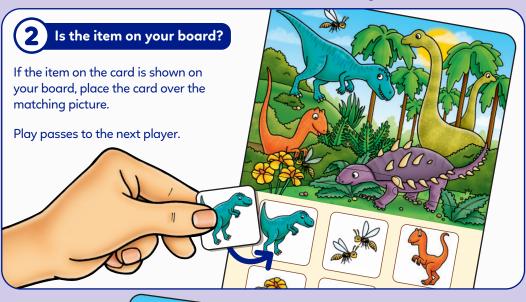

If the item on the card **does not match** a picture on your board,
show the card to the other players
and return it face down to the
table.

ys Orchard Toys Orche
rehard Toys Orchard To
rehard Toys Orchard Toy
Orchard Toys Orche
rehard Toys Orche
rys Orchard Toys Orchard
rehard Toys Orchard To
rehard Toys Orchard To

Play passes to the next player.