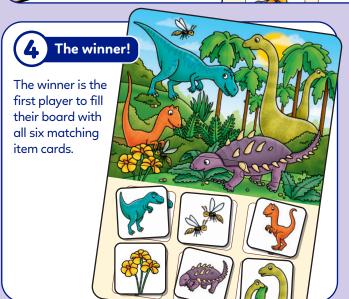

## Dinosaur Lotto

Travel back in time to the lost world of the dinosaurs!
Race to be the first player to find all the prehistoric items on your board in this fun memory game.

Contents

• 4 double-sided jigged boards • 24 item cards