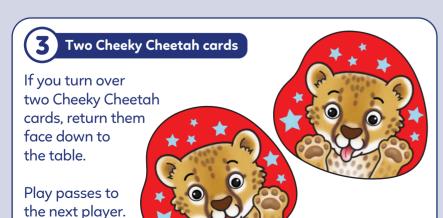

## 2 Cheeky Cheetah Cards

If a you turn over a Cheeky Cheetah card, shout "Cheeky Cheetah!" and take a pair of cards from another player.

The Cheeky Cheetah card is then discarded from play.

4 The winner