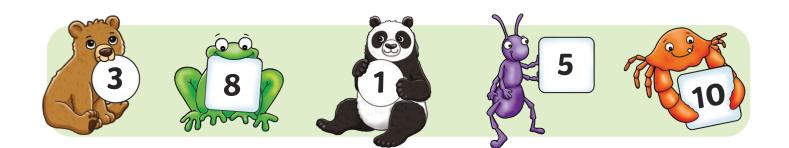

## Number Animals I Spy and Count to 10

Count the number of each animal in the yellow box and write your totals in the checklist here:

## Number Animals I-Spy and Count to 10 Checklist

Use your totals to complete the calculations. Give each animal its own total from your checklist and add or subtract the numbers: