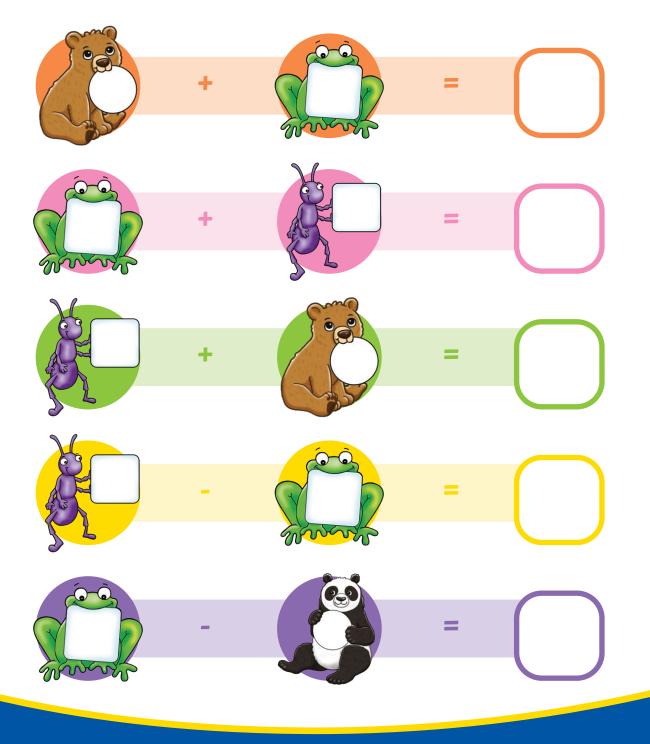

## Number Animals I-Spy and Count to 10 Checklist

Use your totals to complete the calculations. Give each animal its own total from your checklist and add or subtract the numbers: