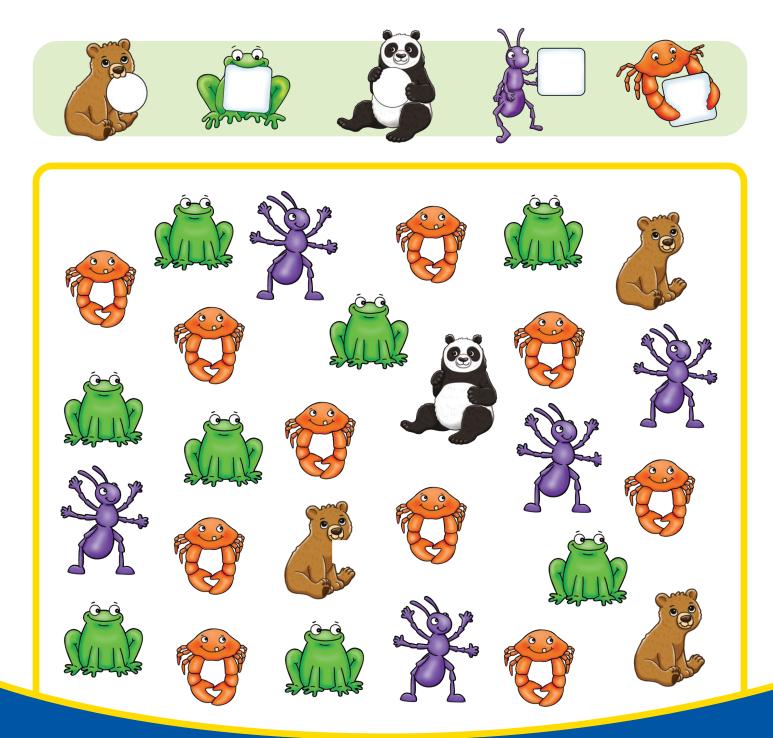

## Number Animals I Spy and Count to 10

Count the number of each animal in the yellow box and write your totals in the checklist here:

## Number Animals I-Spy and Count to 10 Checklist

Use your totals to complete the calculations. Give each animal its own total from your checklist and add or subtract the numbers: