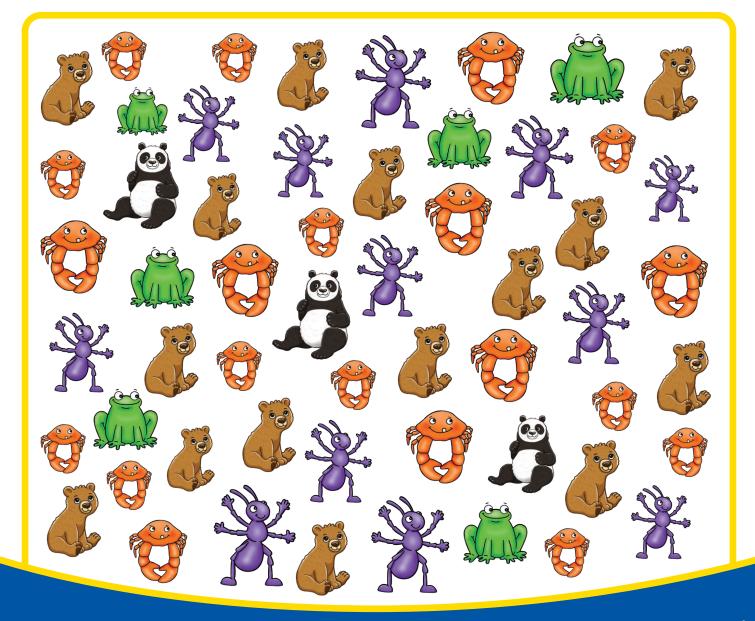

### Number Animals I Spy and Count to 20

Count the number of each animal in the yellow box and write your totals in the checklist here:

# Number Animals I-Spy

Use your totals to complete the calculations. Give each animal its own total from your checklist and add or subtract the numbers: