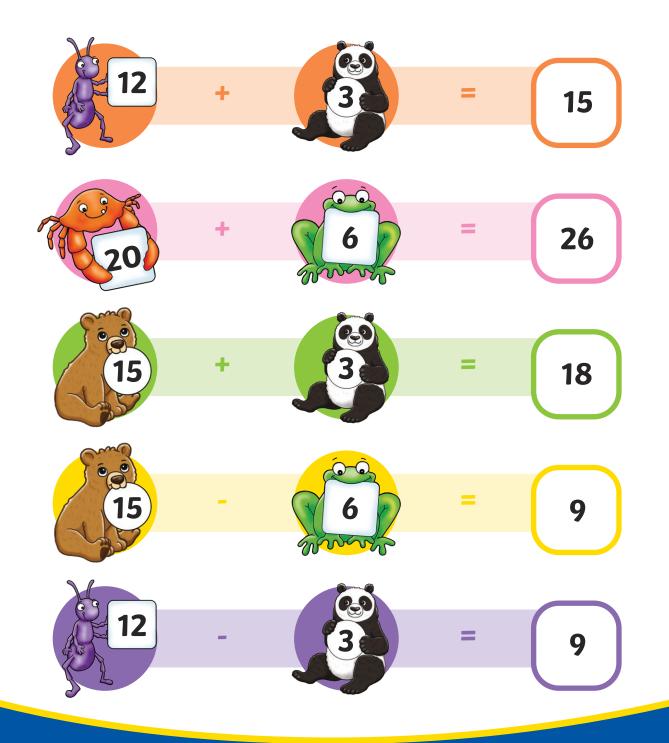

#### Number Animals I Spy and Count to 20 Checklist - Answers

Use your totals to complete the calculations. Give each animal its own total from your checklist and add or subtract the numbers: