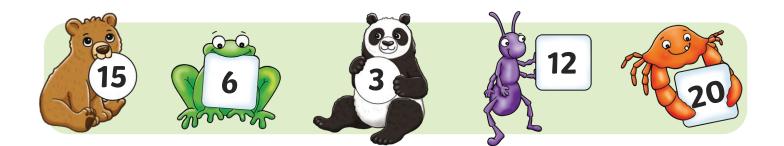

### Number Animals I Spy and Count to 20

Count the number of each animal in the yellow box and write your totals in the checklist here:

# Number Animals I-Spy

Use your totals to complete the calculations. Give each animal its own total from your checklist and add or subtract the numbers: