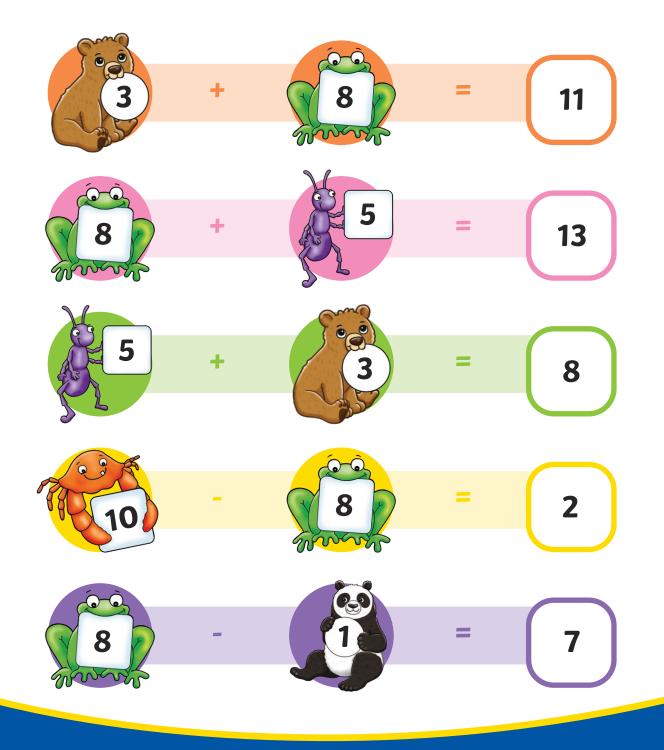

### Number Animals I Spy and <sup>\*\*\*</sup> Count to 10 Checklist - Answers

Use your totals to complete the calculations. Give each animal its own total from your checklist and add or subtract the numbers: