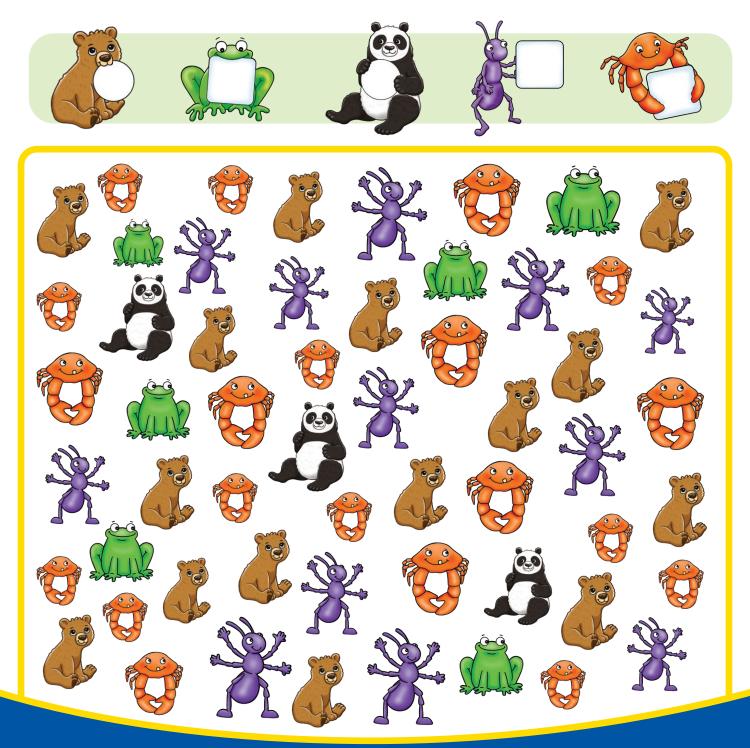

### Number Animals I Spy and Count to 20

Count the number of each animal in the yellow box and write your totals in the checklist here:

# Number Animals I-Spy

Use your totals to complete the calculations. Give each animal its own total from your checklist and add or subtract the numbers: