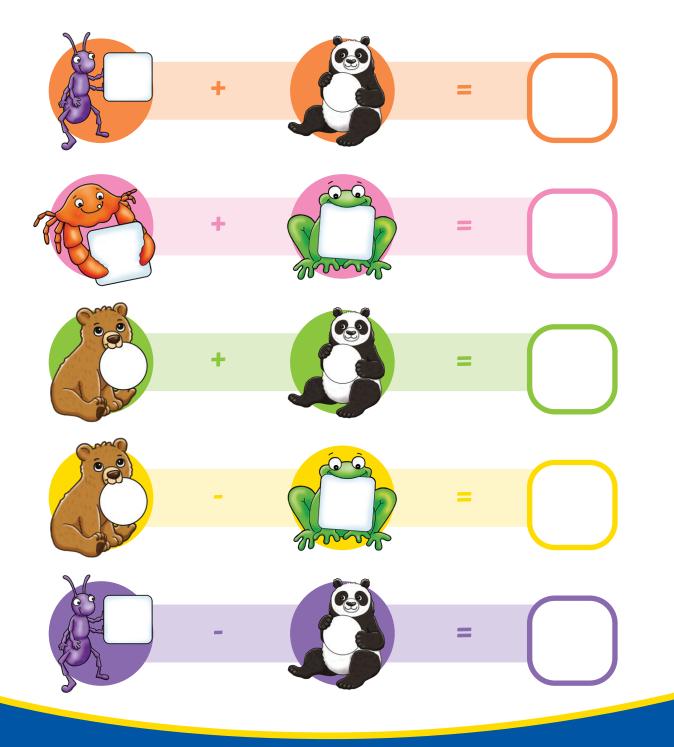

# Number Animals I-Spy

Use your totals to complete the calculations. Give each animal its own total from your checklist and add or subtract the numbers: