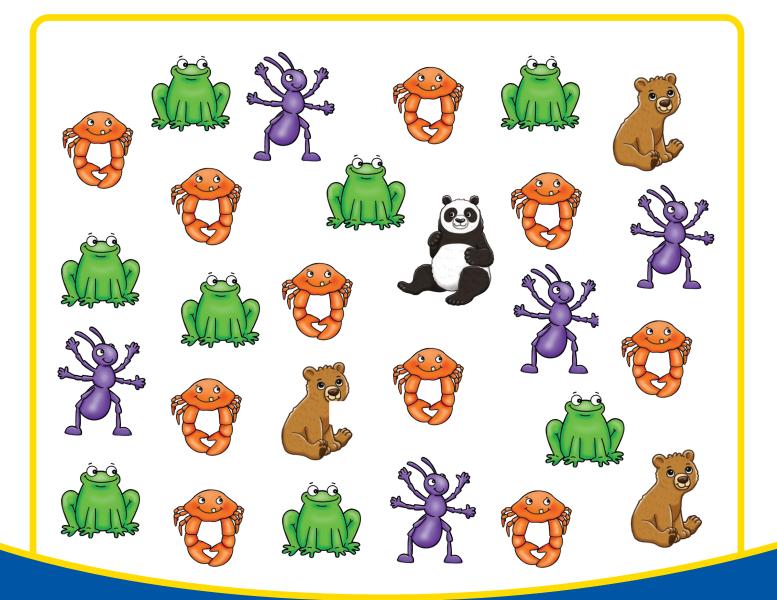

## Number Animals I Spy and Count to 10

Count the number of each animal in the yellow box and write your totals in the checklist here: